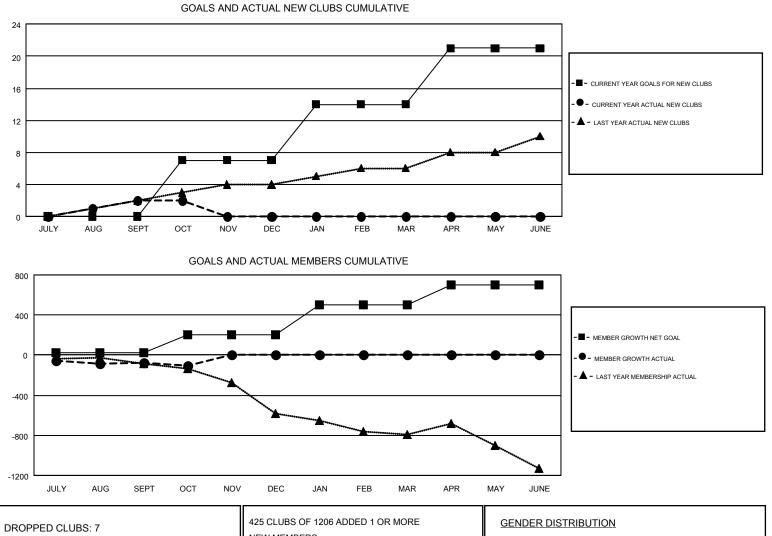

#### GMT: ANN ELDRIDGE

| GMT   | CA   | 7 |
|-------|------|---|
| Givin | 0, ( | / |

| Clubs<br>RESULTS FOR 2018-2019 |   |   |   | Members<br>RESULTS FOR 2018-2019 |     |     |     |  |
|--------------------------------|---|---|---|----------------------------------|-----|-----|-----|--|
|                                |   |   |   |                                  |     |     |     |  |
| JULY/AUG/SEPT                  | 0 | 2 | 7 | JULY/AUG/SEPT                    | 26  | 780 | 731 |  |
| OCT/NOV/DEC                    | 7 | 0 | 0 | OCT/NOV/DEC                      | 179 | 231 | 225 |  |
| JAN/FEB/MAR                    | 7 | 0 | 0 | JAN/FEB/MAR                      | 293 | 0   | 0   |  |
| APR/MAY/JUNE                   | 7 | 0 | 0 | APR/MAY/JUNE                     | 203 | 0   | 0   |  |

| DROPPED CLUBS: 7 |     | 425 CLUBS OF 1206 ADDED 1 OR MORE            | GENDER DISTRIBUTION        |                 |       |
|------------------|-----|----------------------------------------------|----------------------------|-----------------|-------|
|                  |     | NEW MEMBERS                                  | MALE                       | 16,715 (66.02%) |       |
|                  |     |                                              | FEMALE                     | 8,603 (33.98%)  |       |
| DROPPED MEMBERS  |     |                                              |                            |                 |       |
| DECEASED         | 107 | CLICK HERE FOR CUMULATIVE<br>MEMBERSHIP DATA | TOTAL FAMILY UNIT MEMBERS  |                 | 4,303 |
| CLUB CANCELLED   | 11  |                                              | FAMILY MEMBERS PAYING HALF |                 |       |
| OTHER            | 838 |                                              |                            |                 | 2,180 |
| TOTAL            | 956 |                                              | DUES                       |                 |       |
|                  |     | _                                            |                            |                 |       |